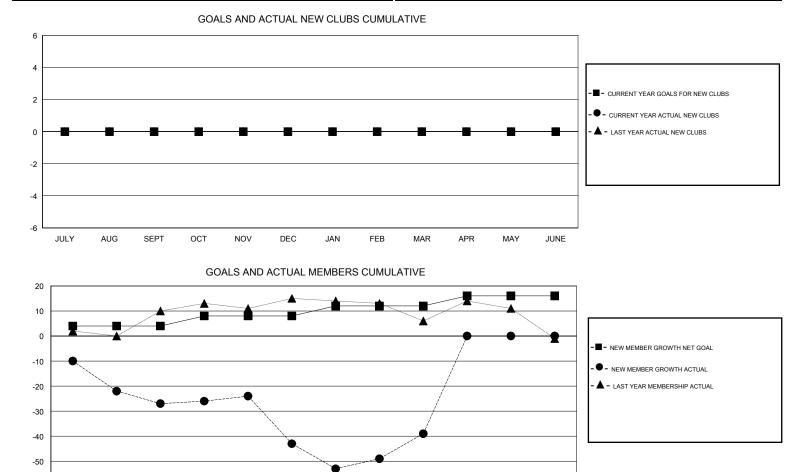

## GMT: THOMAS MATNEY

| GMT: THOMAS MATNEY                                          |               |             | LOCATION ILLINOIS | S                                                           |                                                                |                                                              | GMT CA                                             |  |
|-------------------------------------------------------------|---------------|-------------|-------------------|-------------------------------------------------------------|----------------------------------------------------------------|--------------------------------------------------------------|----------------------------------------------------|--|
| Clubs                                                       |               |             |                   | Members                                                     |                                                                |                                                              |                                                    |  |
| RESULTS FOR 2016-2017                                       |               |             |                   | RESULTS FOR 2016-2017                                       |                                                                |                                                              |                                                    |  |
| QUARTER                                                     | NEW CLUB GOAL | NEW CLUBS   | DROPPED CLUBS     | QUARTER                                                     | NEW MEMBER GROWTH<br>NET GOAL (not reinstated<br>or transfers) | NEW MEMBER<br>GROWTH ACTUAL (not<br>reinstated or transfers) | DROPPED<br>MEMBERS ACTUAL<br>(including transfers) |  |
| JULY/AUG/SEPT<br>OCT/NOV/DEC<br>JAN/FEB/MAR<br>APR/MAY/JUNE | 0<br>0<br>0   | 0<br>0<br>0 | 0                 | JULY/AUG/SEPT<br>OCT/NOV/DEC<br>JAN/FEB/MAR<br>APR/MAY/JUNE | 4<br>4<br>4<br>4                                               | 3<br>9<br>28<br>0                                            | 30<br>25<br>24<br>0                                |  |

-60 JULY AUG SEPT OCT NOV DEC JAN FEB MAR APR MAY JUNE

| DROPPED CLUBS: 1 |    | 17 CLUBS OF 31 ADDED 1 OR MORE<br>NEW MEMBERS | GENDER DISTRIBUTION<br>MALE 577 (74.55%) |              |    |
|------------------|----|-----------------------------------------------|------------------------------------------|--------------|----|
| DROPPED MEMBERS  |    |                                               | FEMALE                                   | 197 (25.45%) |    |
| DECEASED         | 9  |                                               | TOTAL FAMILY UNIT MEMBERS                |              | 97 |
| CLUB CANCELLED   | 16 | CLICK HERE FOR CUMULATIVE<br>MEMBERSHIP DATA  |                                          |              | 50 |
| OTHER            | 54 |                                               | FAMILY MEMBERS PAYING HALF               |              | 50 |
| TOTAL            | 79 |                                               |                                          |              |    |